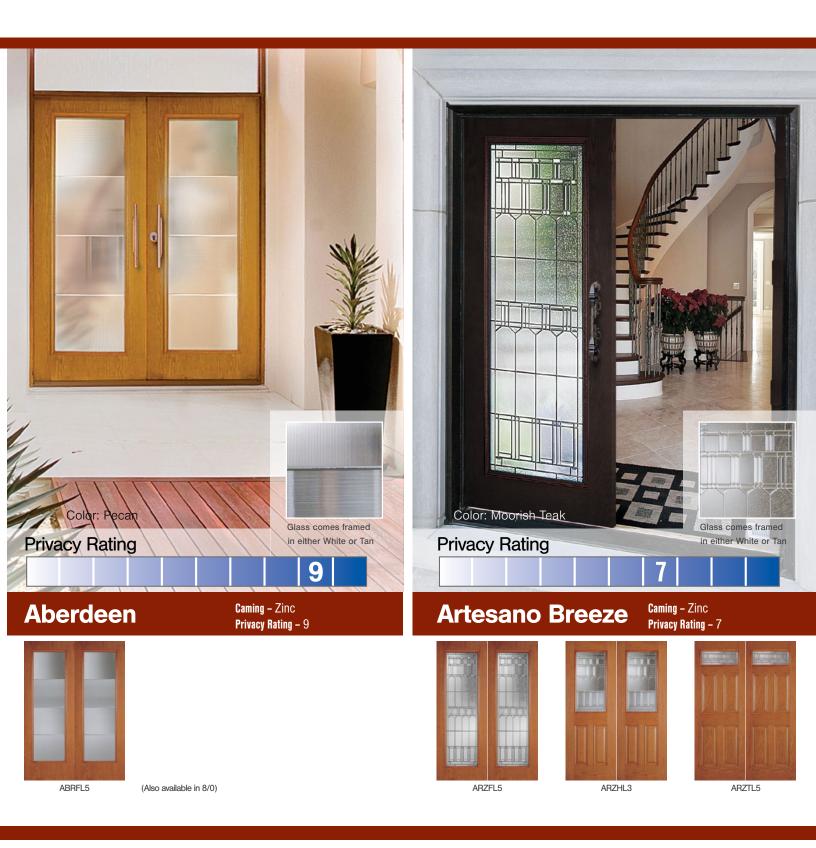

y for your home. When you choose a Plastpro Fiberglass Door it's all about the options. EL & EL and Plastpro have come together to offer the most comprehensive line of 5° Entry Door Units in the market place today. Choose from Plastpro, ODL or Trimlite glass designs in your choice of Smooth or Textured Door styles that are available in many prefinished colors (shown on p13 of this book).

We offer options to fit any budget and choosing one of our door designs is the first step in creating a beautiful entryway that can provide exactly the look you want for your home.

EL & EL understands that your home is a reflection of who you are. That's why we've designed a range of doors and glass options to help express a character that is undeniably yours.







#### **Aberdeen & Artesano Breeze**



#### **Artesano Color & Artisan**



#### **Camelia & Castile**



#### **Greenfield & Heirlooms**



## **Jacinto & Kensington**





## **Jacinto**

Wrought Iron Privacy Rating - 9





Kensington

Caming - Patina Privacy Rating – 7





KENHL3

#### **Lancaster & Mohave**



## **Monte Carlo & Niagara**



#### **Nouveau & Paris**



#### **Pinehurst & Priscilla**



#### **Solstice & West Coast**



# **EL & EL Wood Products Paint & Stain Color Guide**

Enjoy years of long-lasting beauty and durability with your Prefinished Exterior Fiberglass Door from EL & EL Wood Products

## Stain Colors for Wood Grain, Fir and Rustic



#### **Paint Colors**



## **Modern Direct Glazed Single Lite**



# **Modern Direct Glazed Single Lite**

Caming - N/A
Privacy Rating - Varies





## **Modern