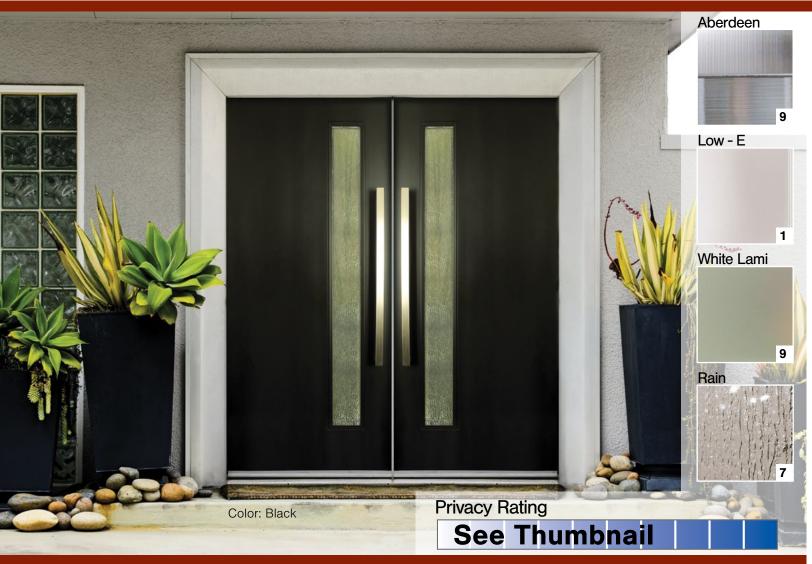

#### **Aberdeen & Artesano Breeze**

## **Modern Direct Glazed Single Lite**

# **Modern Direct Glazed Single Lite**

Caming - N/A
Privacy Rating - Varies