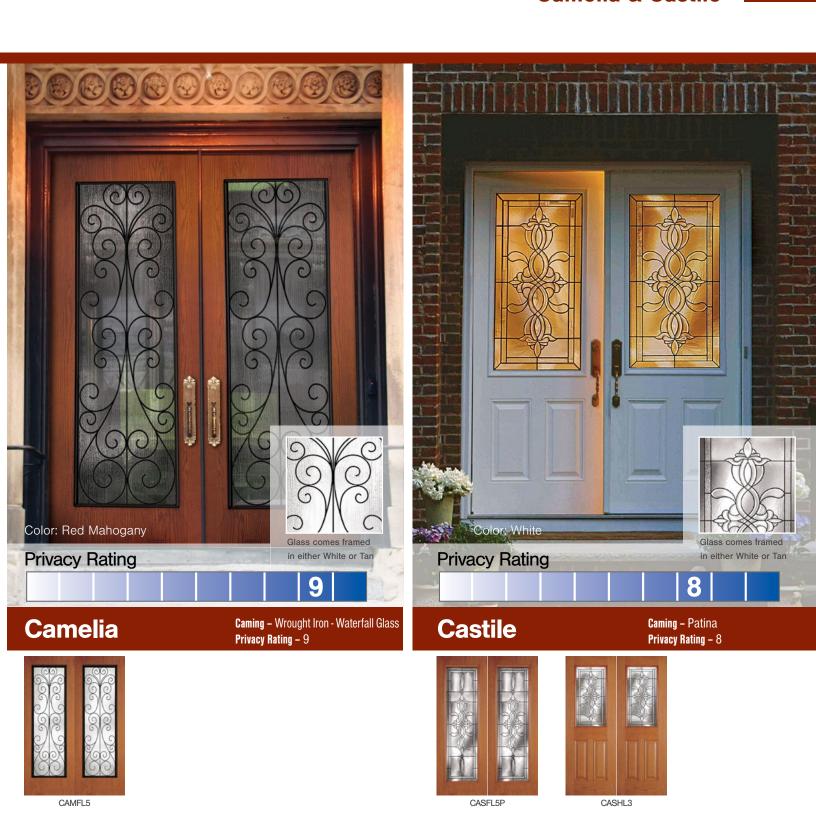

l about the options. EL & EL and Plastpro have come together to offer the most comprehensive line of 5° Entry Door Units in the market place today. Choose from Plastpro, ODL or Trimlite glass designs in your choice of Smooth or Textured Door styles that are available in many prefinished colors (shown on p13 of this book).

We offer options to fit any budget and choosing one of our door designs is the first step in creating a beautiful entryway that can provide exactly the look you want for your home.

EL & EL understands that your home is a reflection of who you are. That's why we've designed a range of doors and glass options to help express a character that is undeniably yours.







#### **Aberdeen & Artesano Breeze**



#### **Artesano Color & Artisan**



#### **Camelia & Castile**



#### **Greenfield & Heirlooms**



## **Jacinto & Kensington**





## **Jacinto**

Wrought Iron Privacy Rating - 9





Kensington

Caming - Patina Privacy Rating – 7





KENHL3

#### **Lancaster & Mohave**



## **Monte Carlo & Niagara**



#### **Nouveau & Paris**



#### **Pinehurst & Priscilla**



#### **Solstice & West Coast**



# **EL & EL Wood Products Paint & Stain Color Guide**

Enjoy years of long-lasting beauty and durability with your Prefinished Exterior Fiberglass Door from EL & EL Wood Products

## Stain Colors for Wood Grain, Fir and Rustic



#### **Paint Colors**



## **Modern Direct Glazed Single Lite**



# **Modern Direct Glazed Single Lite**

Caming - N/A
Privacy Rating - Varies





## **Modern Spotlights<sup>™</sup>**





SHOWN WITH (10) MODEL 842 UNITS COLO