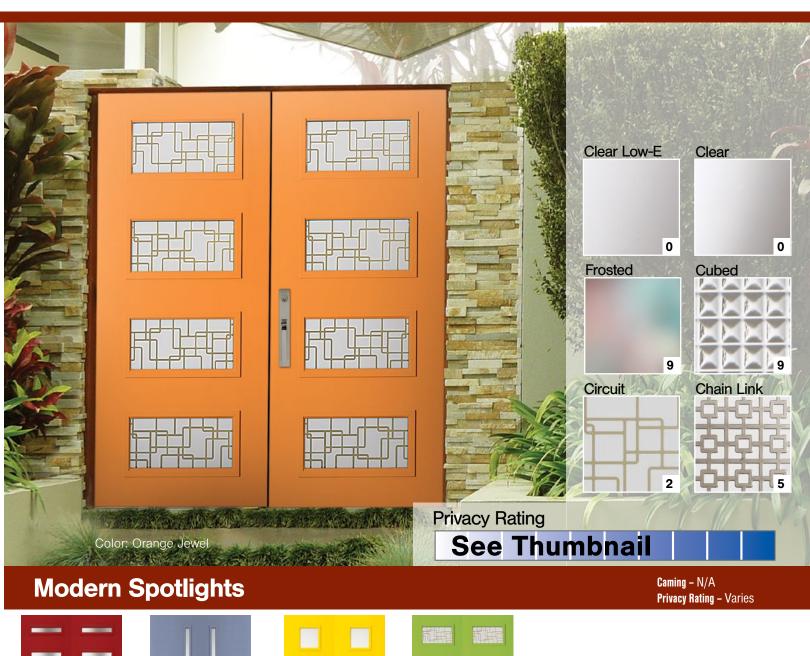

## **Modern Spotlights<sup>™</sup>**

SHOWN WITH (10) MODEL 842 UNITS COLOR: RED HOT

SHOWN WITH (6) MODEL 842 UNITS COLOR: MIDNIGHT BLUSH

SHOWN WITH (6) MODEL 840 UNITS COLOR: ELECTRIC GLOW

SHOWN WITH (8) MODEL 651 UNITS COLOR: IN THE TROPICS