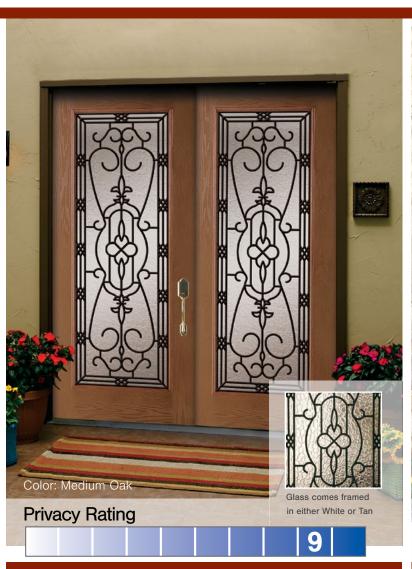

## **Jacinto**

Wrought Iron Privacy Rating - 9

Kensington

Caming - Patina Privacy Rating – 7

KENHL3